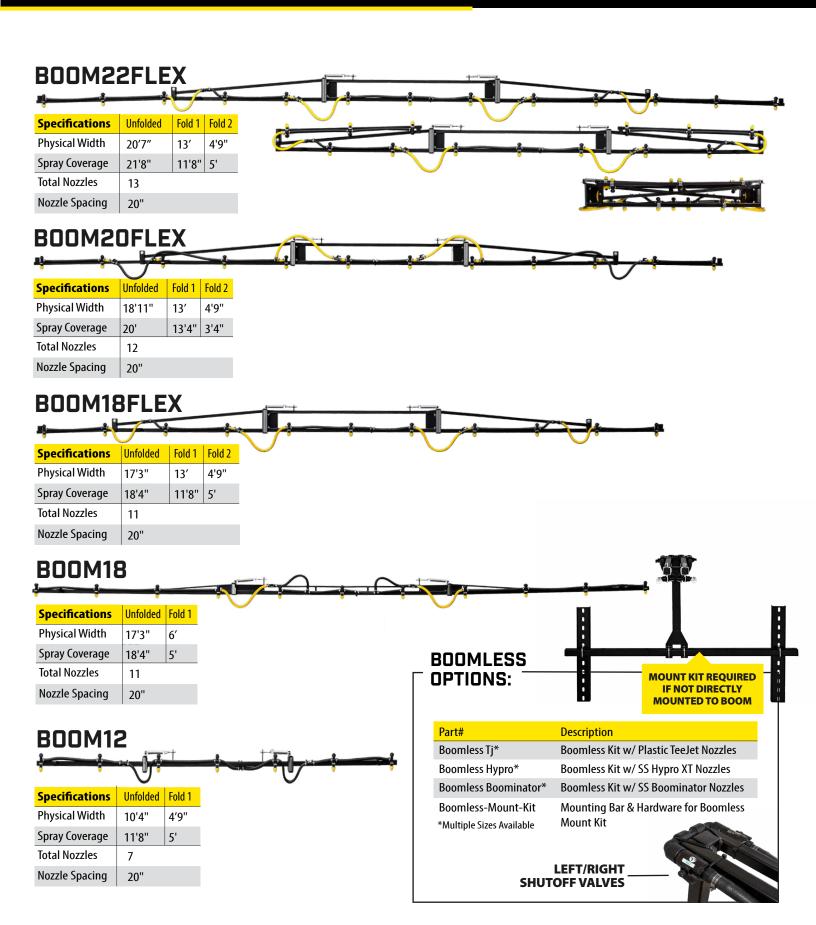

### **✓** ADJUSTABLE BOOM

The heavy duty adjustable boom mounting system allows you to set the right nozzle height for any application.

#### **OPTIONAL ACCESSORIES:**

| Part Number           | Description                                   |
|-----------------------|-----------------------------------------------|
| UTV Stand             | Stand for UTV Skid Sprayer                    |
| UTV Sprav Gun Upgrade | TeeJet 22" Aluminum Spray Gun w/ Brass Swivel |