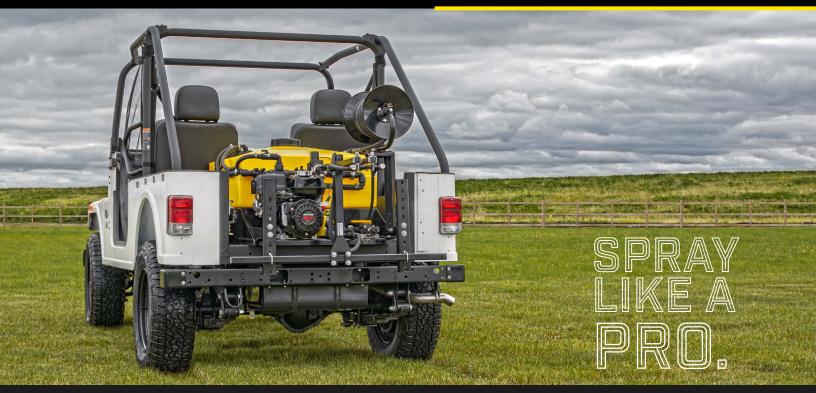

# ROXOR SPRAYER

#### **V** LOW PROFILE TANK **V** SPOT SPRAYING

Tru-Kleen Low Profile tank maximizes your liquid carrying capacity while minimizing problems linked to high center of gravity conditions.

Spray Wand & Hose Reel with 50 ft of % hose come standard so you can spot spray when or where boom spraying is not an option.

## **V** QUALITY PARTS

All F/S Sprayers are built using durable, commercial quality, Made in the U.S.A fittings and valves.

### **✓** ADJUSTABLE BOOM

The heavy duty adjustable boom mounting system allows you to set the right nozzle height for any application.

#### **SPECIFICATIONS**

| Capacity            | 50 Gallons                                             |
|---------------------|--------------------------------------------------------|
| WxLxH               | 28 ¾ x 50 ¾ x 23                                       |
| Weight (Empty/Full) | 175lbs / 574lbs.                                       |
| Controls            | 1 Section Banjo Valve with Texas Industrial Controller |
| Motor               | 4HP Honda GX120 Engine                                 |
| Pump                | Ace Centrifugal Pump [57PSI-22.5GPM]                   |