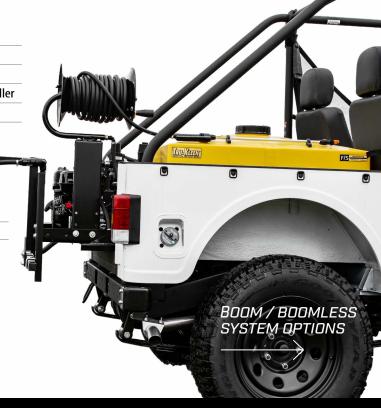

#### **V** LOW PROFILE TANK **V** SPOT SPRAYING

Tru-Kleen Low Profile tank maximizes your liquid carrying capacity while minimizing problems linked to high center of gravity conditions.

Spray Wand & Hose Reel with 50 ft of % hose come standard so you can spot spray when or where boom spraying is not an option.

### **✓** ADJUSTABLE BOOM

The heavy duty adjustable boom mounting system allows you to set the right nozzle height for any application.