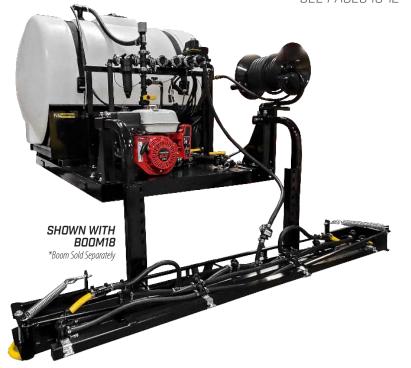

### TRUCK-MOUNT **SKID SPRAYER**

- 744 TeeJet Electric Controller
- Spray Pattern up to 42'
- 3 Section KZ Ball Valves
- 5HP Honda GX160 with Electric Start
- GE660 Ace Pump with 110 GPM & 95 PSI
- Adjustable Boom Height
- 100' 3/8" Yellow Ag Spray Hose and 22" Aluminum Spray Gun

**5HP HONDA GX160 WITH ELECT. START** [GE660 ACE PUMP WITH 110 GPM]

#### **ACCESSORIES:**

Part#

FS TRUCK SKID BOOMLESSBOOMINATOR\*-3