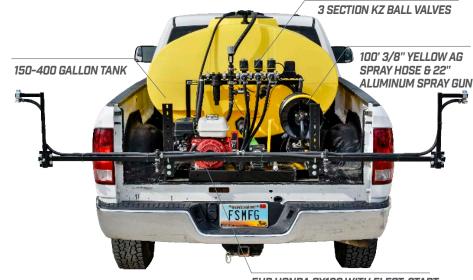

### TRUCK-MOUNT **SKID SPRAYER**

- 744 TeeJet Electric Controller
- Spray Pattern up to 42'
- 3 Section KZ Ball Valves
- 5HP Honda GX160 with Electric Start
- GE660 Ace Pump with 110 GPM & 95 PSI
- Adjustable Boom Height
- 100' 3/8" Yellow Ag Spray Hose and 22" Aluminum Spray Gun

**5HP HONDA GX160 WITH ELECT. START** [GE660 ACE PUMP WITH 110 GPM]